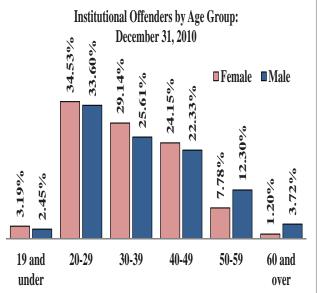

#### Counts and Percantages of Offenders in Institutions by Age Group: December 31, 2010

| Age Group    | Females | Percent of | Percent of     | Males | Percent of the  | Percent of Males | Total | Percent of Total |
|--------------|---------|------------|----------------|-------|-----------------|------------------|-------|------------------|
|              |         | Female     | Females to All |       | Male Population | to All Offenders |       | Population       |
|              |         | Population | Offenders      |       |                 |                  |       |                  |
| 19 and under | 16      | 3.19%      | 0.34%          | 102   | 2.45%           | 2.18%            | 118   | 2.53%            |
| 20-24        | 82      | 16.37%     | 1.76%          | 638   | 15.30%          | 13.66%           | 720   | 15.41%           |
| 25-29        | 91      | 18.16%     | 1.95%          | 763   | 18.30%          | 16.34%           | 854   | 18.28%           |
| 30-34        | 83      | 16.57%     | 1.78%          | 583   | 13.98%          | 12.48%           | 666   | 14.26%           |
| 35-39        | 63      | 12.58%     | 1.35%          | 485   | 11.63%          | 10.38%           | 548   | 11.73%           |
| 40-44        | 60      | 11.98%     | 1.29%          | 463   | 11.10%          | 9.91%            | 523   | 11.20%           |
| 45-49        | 61      | 12.18%     | 1.31%          | 468   | 11.22%          | 10.02%           | 529   | 11.33%           |
| 50-54        | 35      | 6.99%      | 0.75%          | 331   | 7.94%           | 7.09%            | 366   | 7.84%            |
| 55-59        | 4       | 0.80%      | 0.09%          | 182   | 4.37%           | 3.90%            | 186   | 3.98%            |
| 60-64        | 4       | 0.80%      | 0.09%          | 86    | 2.06%           | 1.84%            | 90    | 1.93%            |
| 65 and over  | 2       | 0.40%      | 0.04%          | 69    | 1.66%           | 1.48%            | 71    | 1.52%            |
| Total        | 501     | 100.00%    | 10.73%         | 4,170 | 100.00%         | 89.27%           | 4,671 | 100.00%          |