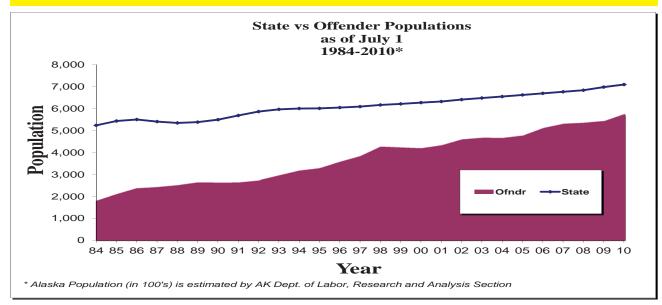

### Trends

| Institutions                              |   |
|-------------------------------------------|---|
| Total Admissions by Year 2005 - 2010      |   |
| Male Admissions by Year 2005 - 2010       |   |
| Female Admissions by Year 2005 - 2010     |   |
| State vs Offender Populations 1984 - 2010 | 7 |