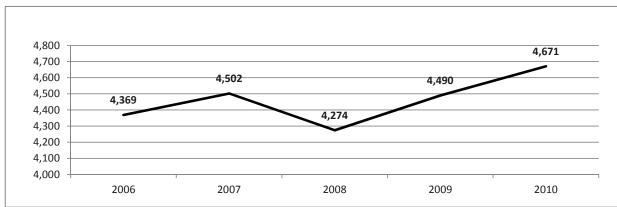

#### Counts and Percents of Offenders in Institutions by Location and Offender Sex: December 31, 2010

#### **Total All Institutions**

|                        | Sex    | Count | Percent |
|------------------------|--------|-------|---------|
| Total All Institutions | Female | 501   | 10.73%  |
|                        | Male   | 4,170 | 89.27%  |
|                        | Total  | 4,671 | 100.00% |