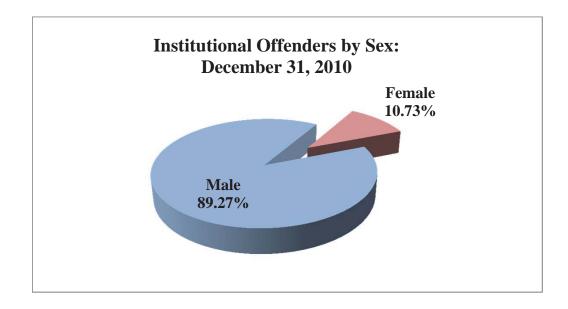

| <b>Counts and Percentages of Offenders in Institutions by Race/Ethnicity :</b> |
|--------------------------------------------------------------------------------|
| <b>December 31, 2010</b>                                                       |

| Race/Ethnicity       | Female<br>Count | Percent<br>Females | Male<br>Count | Percent Males | Total Count | Percent Total |
|----------------------|-----------------|--------------------|---------------|---------------|-------------|---------------|
| ALASKA NATIVE        | 172             | 34.33%             | 1,545         | 37.05%        | 1,717       | 36.76%        |
| ASIAN/PACIFIC ISLAND | 13              | 2.59%              | 134           | 3.21%         | 147         | 3.15%         |
| BLACK                | 32              | 6.39%              | 431           | 10.34%        | 463         | 9.91%         |
| CAUCASIAN            | 269             | 53.69%             | 1,919         | 46.02%        | 2,188       | 46.84%        |
| HISPANIC/LATINO      | 14              | 2.79%              | 120           | 2.88%         | 134         | 2.87%         |
| OTHER                | 0               | 0.00%              | 2             | 0.05%         | 2           | 0.04%         |
| UNKNOWN              | 1               | 0.20%              | 19            | 0.46%         | 20          | 0.43%         |
| TOTAL                | 501             | 100.00%            | 4,170         | 100.00%       | 4,671       | 100.00%       |