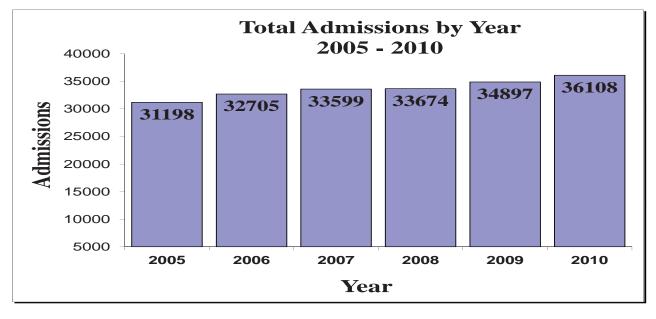

### Trends

| Institutions                              |   |
|-------------------------------------------|---|
| Total Admissions by Year 2005 - 2010      |   |
| Male Admissions by Year 2005 - 2010       |   |
| Female Admissions by Year 2005 - 2010     |   |
| State vs Offender Populations 1984 - 2010 | 7 |

Total Admissions - January 2008 to December 2010 Includes all Offenders in all Facilities (CCs and CRCs)

|           |        | 2008   |        |        | 2009   |        |        | 2010   |        |
|-----------|--------|--------|--------|--------|--------|--------|--------|--------|--------|
| Month     | Female | Male   | Total  | Female | Male   | Total  | Female | Male   | Total  |
| January   | 704    | 2,031  | 2,735  | 697    | 2,175  | 2,872  | 674    | 2,104  | 2,778  |
| February  | 617    | 1,942  | 2,559  | 681    | 2,065  | 2,746  | 616    | 1,867  | 2,483  |
| March     | 731    | 2,179  | 2,910  | 770    | 2,140  | 2,910  | 769    | 2,136  | 2,905  |
| April     | 671    | 2,078  | 2,749  | 729    | 2,063  | 2,792  | 805    | 2,279  | 3,084  |
| May       | 738    | 2,287  | 3,025  | 793    | 2,244  | 3,037  | 827    | 2,341  | 3,168  |
| June      | 741    | 2,177  | 2,918  | 789    | 2,289  | 3,078  | 805    | 2,336  | 3,141  |
| July      | 673    | 2,090  | 2,763  | 772    | 2,202  | 2,974  | 851    | 2,427  | 3,278  |
| August    | 746    | 2,212  | 2,958  | 786    | 2,390  | 3,176  | 816    | 2,481  | 3,297  |
| September | 671    | 2,105  | 2,776  | 748    | 2,226  | 2,974  | 773    | 2,299  | 3,072  |
| October   | 749    | 2,183  | 2,932  | 782    | 2,290  | 3,072  | 828    | 2,423  | 3,251  |
| November  | 628    | 2,048  | 2,676  | 633    | 1,970  | 2,603  | 688    | 2,141  | 2,829  |
| December  | 624    | 2,049  | 2,673  | 679    | 1,984  | 2,663  | 720    | 2,102  | 2,822  |
| Total     | 8,293  | 25,381 | 33,674 | 8,859  | 26,038 | 34,897 | 9,166  | 26,942 | 36,108 |