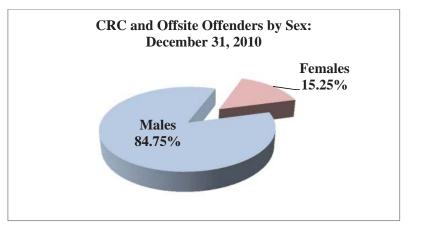

#### **Total All Institutions**

|                        | Sex    | Count | Percent |
|------------------------|--------|-------|---------|
| Total All Institutions | Female | 501   | 10.73%  |
|                        | Male   | 4,170 | 89.27%  |
|                        | Total  | 4,671 | 100.00% |