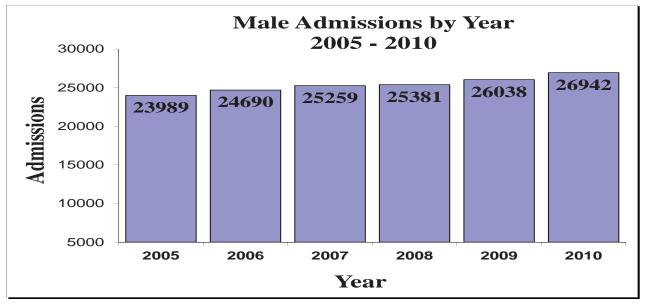

### Trends

| Institutions                              |   |
|-------------------------------------------|---|
| Total Admissions by Year 2005 - 2010      |   |
| Male Admissions by Year 2005 - 2010       |   |
| Female Admissions by Year 2005 - 2010     |   |
| State vs Offender Populations 1984 - 2010 | 7 |

Total Admissions - January 2008 to December 2010 Includes all Offenders in all Facilities (CCs and CRCs)

|           |        | 2008   |        |        | 2009   |        |        | 2010   |        |
|-----------|--------|--------|--------|--------|--------|--------|--------|--------|--------|
| Month     | Female | Male   | Total  | Female | Male   | Total  | Female | Male   | Total  |
| January   | 704    | 2,031  | 2,735  | 697    | 2,175  | 2,872  | 674    | 2,104  | 2,778  |
| February  | 617    | 1,942  | 2,559  | 681    | 2,065  | 2,746  | 616    | 1,867  | 2,483  |
| March     | 731    | 2,179  | 2,910  | 770    | 2,140  | 2,910  | 769    | 2,136  | 2,905  |
| April     | 671    | 2,078  | 2,749  | 729    | 2,063  | 2,792  | 805    | 2,279  | 3,084  |
| May       | 738    | 2,287  | 3,025  | 793    | 2,244  | 3,037  | 827    | 2,341  | 3,168  |
| June      | 741    | 2,177  | 2,918  | 789    | 2,289  | 3,078  | 805    | 2,336  | 3,141  |
| July      | 673    | 2,090  | 2,763  | 772    | 2,202  | 2,974  | 851    | 2,427  | 3,278  |
| August    | 746    | 2,212  | 2,958  | 786    | 2,390  | 3,176  | 816    | 2,481  | 3,297  |
| September | 671    | 2,105  | 2,776  | 748    | 2,226  | 2,974  | 773    | 2,299  | 3,072  |
| October   | 749    | 2,183  | 2,932  | 782    | 2,290  | 3,072  | 828    | 2,423  | 3,251  |
| November  | 628    | 2,048  | 2,676  | 633    | 1,970  | 2,603  | 688    | 2,141  | 2,829  |
| December  | 624    | 2,049  | 2,673  | 679    | 1,984  | 2,663  | 720    | 2,102  | 2,822  |
| Total     | 8,293  | 25,381 | 33,674 | 8,859  | 26,038 | 34,897 | 9,166  | 26,942 | 36,108 |