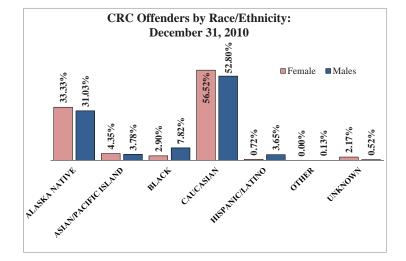

| FAIL TO STOP AT DIRECTION OF OFFICER 2 | 1 | 3    | 4     |
|                                   | RECKLESS DRIVING                       | 1 | 6    | 7     |
|                                   | TOTAL                                  | 8 | 49   | 57    |
| WEAPONS                           | MISCONDUCT INVOLVING WPNS 2            | 0 | 2    | 2     |
|                                   | MISCONDUCT INVOLVING WPNS 3            | 0 | 4    | 4     |
|                                   | MISCONDUCT INVOLVING WPNS 4            | 0 | 3    | 3     |
|                                   | TOTAL                                  | 0 | 9    | 9     |

|           | Female | Male | Total |
|-----------|--------|------|-------|
| TOTAL ALL | 138    | 767  | 905   |





#### Counts and Percentages of Offenders in Community Residential Centers by Offense Classification, Offender Race, and Sex: December 31, 2010

|                     |                  | ember 51, 2 |                   |                    |                 |       |                  |
|---------------------|------------------|-------------|-------------------|--------------------|-----------------|-------|------------------|
| Offense Class       | Race/Ethnicity   | Female      | Female<br>Percent | Male               | Male<br>Percent | Total | Total<br>Percent |
| ALCOHOL             | ALASKA NATIVE    | 5           | 2.40%             | 57                 | 27.40%          | 62    | 29.81%           |
|                     | ASIAN/PACIFIC IS | 1           | 0.48%             | 8