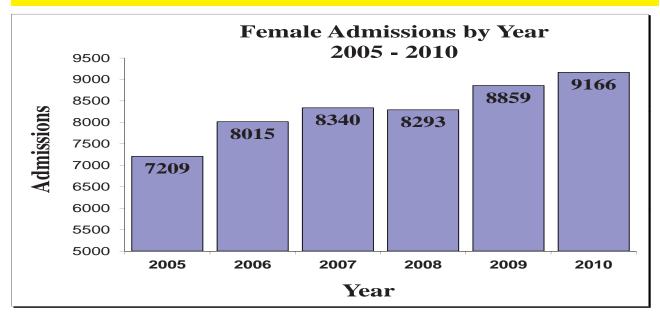

### Trends

| Institutions                              |   |
|-------------------------------------------|---|
| Total Admissions by Year 2005 - 2010      |   |
| Male Admissions by Year 2005 - 2010       |   |
| Female Admissions by Year 2005 - 2010     |   |
| State vs Offender Populations 1984 - 2010 | 7 |

Total Admissions - January 2008 to December 2010 Includes all Offenders in all Facilities (CCs and CRCs)

|           |        | 2008   |        |        | 2009   |        |        | 2010   |        |
|-----------|--------|--------|--------|--------|--------|--------|--------|--------|--------|
| Month     | Female | Male   | Total  | Female | Male   | Total  | Female | Male   | Total  |
| January   | 704    | 2,031  | 2,735  | 697    | 2,175  | 2,872  | 674    | 2,104  | 2,778  |
| February  | 617    | 1,942  | 2,559  | 681    | 2,065  | 2,746  | 616    | 1,867  | 2,483  |
| March     | 731    | 2,179  | 2,910  | 770    | 2,140  | 2,910  | 769    | 2,136  | 2,905  |
| April     | 671    | 2,078  | 2,749  | 729    | 2,063  | 2,792  | 805    | 2,279  | 3,084  |
| May       | 738    | 2,287  | 3,025  | 793    | 2,244  | 3,037  | 827    | 2,341  | 3,168  |
| June      | 741    | 2,177  | 2,918  | 789    | 2,289  | 3,078  | 805    | 2,336  | 3,141  |
| July      | 673    | 2,090  | 2,763  | 772    | 2,202  | 2,974  | 851    | 2,427  | 3,278  |
| August    | 746    | 2,212  | 2,958  | 786    | 2,390  | 3,176  | 816    | 2,481  | 3,297  |
| September | 671    | 2,105  | 2,776  | 748    | 2,226  | 2,974  | 773    | 2,299  | 3,072  |
| October   | 749    | 2,183  | 2,932  | 782    | 2,290  | 3,072  | 828    | 2,423  | 3,251  |
| November  | 628    | 2,048  | 2,676  | 633    | 1,970  | 2,603  | 688    | 2,141  | 2,829  |
| December  | 624    | 2,049  | 2,673  | 679    | 1,984  | 2,663  | 720    | 2,102  | 2,822  |
| Total     | 8,293  | 25,381 | 33,674 | 8,859  | 26,038 | 34,897 | 9,166  | 26,942 | 36,108 |