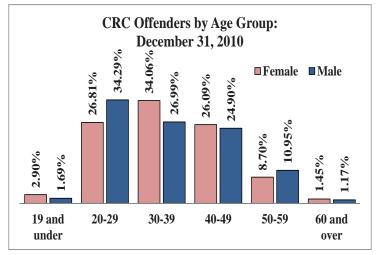

| FAIL TO STOP AT DIRECTION OF OFFICER 2 | 1 | 3    | 4     |
|                                   | RECKLESS DRIVING                       | 1 | 6    | 7     |
|                                   | TOTAL                                  | 8 | 49   | 57    |
| WEAPONS                           | MISCONDUCT INVOLVING WPNS 2            | 0 | 2    | 2     |
|                                   | MISCONDUCT INVOLVING WPNS 3            | 0 | 4    | 4     |
|                                   | MISCONDUCT INVOLVING WPNS 4            | 0 | 3    | 3     |
|                                   | TOTAL                                  | 0 | 9    | 9     |

|           | Female | Male | Total |
|-----------|--------|------|-------|
| TOTAL ALL | 138    | 767  | 905   |





#### Counts and Percentages of Offenders in Community Residential Centers by Offense Classification, Offender Race, and Sex: December 31, 2010

|                     |                  | ember 51, 2 |                   |                    |                 |       |                  |
|---------------------|------------------|-------------|-------------------|--------------------|-----------------|-------|------------------|
| Offense Class       | Race/Ethnicity   | Female      | Female<br>Percent | Male               | Male<br>Percent | Total | Total<br>Percent |
| ALCOHOL             | ALASKA NATIVE    | 5           | 2.40%             | 57                 | 27.40%          | 62    | 29.81%           |
|                     | ASIAN/PACIFIC IS | 1           | 0.48%             | 8