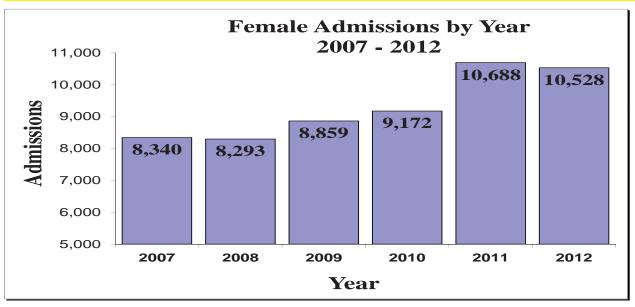

Total Admissions - January 2010 to December 2012 Includes all Offenders in all Facilities (In-State CC's, Out-of-State CC's, EM, and CRC's)

| 11        | iciuucs aii v | Officiacis | in an Facin | ines (m-su | iic cc s, o | ui-oi-state | CC S, EM | CC S, EMI, and CRC S) |        |  |  |
|-----------|---------------|------------|-------------|------------|-------------|-------------|----------|-----------------------|--------|--|--|
|           |               | 2010       |             |            | 2011        |             |          | 2012                  |        |  |  |
| Month     | Female        | Male       | Total       | Female     | Male        | Total       | Female   | Male                  | Total  |  |  |
| January   | 674           | 2,104      | 2,778       | 904        | 2,401       | 3,305       | 875      | 2,129                 | 3,004  |  |  |
| February  | 616           | 1,867      | 2,483       | 831        | 2,006       | 2,837       | 805      | 2,044                 | 2,849  |  |  |
| March     | 769           | 2,136      | 2,905       | 944        | 2,384       | 3,328       | 874      | 2,201                 | 3,075  |  |  |
| April     | 805           | 2,279      | 3,084       | 940        | 2,444       | 3,384       | 889      | 2,218                 | 3,107  |  |  |
| May       | 827           | 2,341      | 3,168       | 909        | 2,461       | 3,370       | 938      | 2,274                 | 3,212  |  |  |
| June      | 805           | 2,336      | 3,141       | 943        | 2,274       | 3,217       | 900      | 2,125                 | 3,025  |  |  |
| July      | 851           | 2,427      | 3,278       | 914        | 2,407       | 3,321       | 913      | 2,261                 | 3,174  |  |  |
| August    | 816           | 2,481      | 3,297       | 966        | 2,334       | 3,300       | 921      | 2,393                 | 3,314  |  |  |
| September | 773           | 2,299      | 3,072       | 902        | 2,244       | 3,146       | 850      | 2,216                 | 3,066  |  |  |
| October   | 828           | 2,423      | 3,251       | 822        | 2,375       | 3,197       | 869      | 2,243                 | 3,112  |  |  |
| November  | 688           | 2,141      | 2,829       | 773        | 1,980       | 2,753       | 870      | 2,089                 | 2,959  |  |  |
| December  | 720           | 2,102      | 2,822       | 840        | 2,087       | 2,927       | 824      | 2,063                 | 2,887  |  |  |
| Total     | 9,172         | 26,936     | 36,108      | 10,688     | 27,397      | 38,085      | 10,528   | 26,256                | 36,784 |  |  |