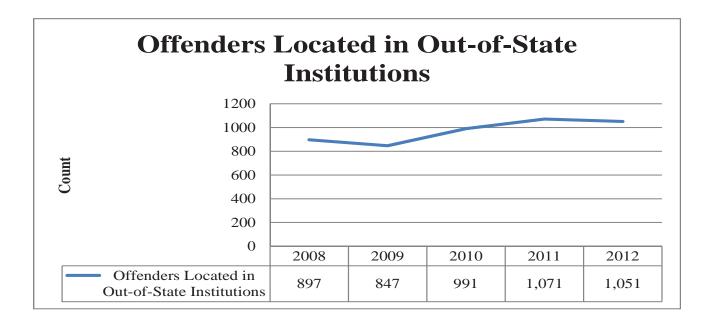

#### Out-of-State

| Out-or-State              |         |      |      |      |      |       |       |      |       |       |               |      |      |       |       |
|---------------------------|---------|------|------|------|------|-------|-------|------|-------|-------|---------------|------|------|-------|-------|
|                           | Females |      |      |      |      |       | Males |      |       |       | All Offenders |      |      |       |       |
| Institutions              | 2008    | 2009 | 2010 | 2011 | 2012 | 2008  | 2009  | 2010 | 2011  | 2012  | 2008          | 2009 | 2010 | 2011  | 2012  |
| Red Rock CC, AZ           | 0       | 0    | 0    | 0    | 0    | 879   | 0     | 0    | 0     | 0     | 879           | 0    | 0    | 0     | 0     |
| Hudson CC, CO             | 0       | 0    | 0    | 0    | 0    | 0     | 831   | 967  | 1,043 | 1,035 | 0             | 831  | 967  | 1,043 | 1,035 |
| Colorado State Prison     | 1       | 1    | 1    | 1    | 1    | 2     | 2     | 5    | 7     | 5     | 3             | 3    | 6    | 7     | 6     |
| Federal Bureau of Prisons | 1       | 1    | 3    | 3    | 1    | 12    | 11    | 14   | 17    | 8     | 13            | 12   | 17   | 17    | 9     |
| Minnesota State Prison    | 1       | 1    | 0    | 0    | 0    | 0     | 0     | 0    | 0     | 0     | 1             | 1    | 0    | 0     | 0     |
| Oregon State Prison       | 0       | 0    | 0    | 0    | 0    | 1     | 0     | 0    | 0     | 0     | 1             | 0    | 0    | 0     | 0     |
| Washington State Prison   | 0       | 0    | 0    | 1    | 0    | 0     | 0     | 1    | 4     | 1     | 0             | 0    | 1    | 4     | 1     |
| Total                     | 3       | 3    | 4    | 5    | 2    | 894   | 844   | 987  | 1,071 | 1,049 | 897           | 847  | 991  | 1,071 | 1,051 |
|                           | Females |      |      |      |      | Males |       |      |       |       | All Offenders |      |      |       |       |