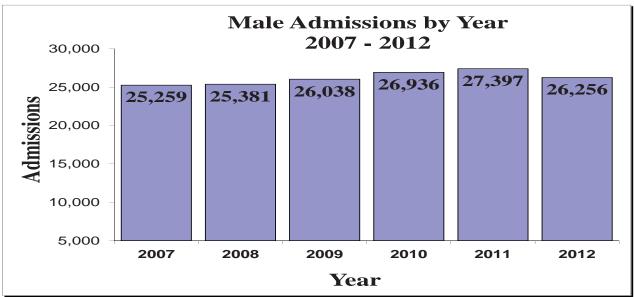

Total Admissions - January 2010 to December 2012 Includes all Offenders in all Facilities (In-State CC's, Out-of-State CC's, EM, and CRC's)

| 11        | iciuucs aii v | Officiacis | in an Facin | ines (m-su | iic cc s, o | ui-oi-state | CC S, EM | CC S, EMI, and CRC S) |        |  |  |
|-----------|---------------|------------|-------------|------------|-------------|-------------|----------|-----------------------|--------|--|--|
|           |               | 2010       |             |            | 2011        |             |          | 2012                  |        |  |  |
| Month     | Female        | Male       | Total       | Female     | Male        | Total       | Female   | Male                  | Total  |  |  |
| January   | 674           | 2,104      | 2,778       | 904        | 2,401       | 3,305       | 875      | 2,129                 | 3,004  |  |  |
| February  | 616           | 1,867      | 2,483       | 831        | 2,006       | 2,837       | 805      | 2,044                 | 2,849  |  |  |
| March     | 769           | 2,136      | 2,905       | 944        | 2,384       | 3,328       | 874      | 2,201                 | 3,075  |  |  |
| April     | 805           | 2,279      | 3,084       | 940        | 2,444       | 3,384       | 889      | 2,218                 | 3,107  |  |  |
| May       | 827           | 2,341      | 3,168       | 909        | 2,461       | 3,370       | 938      | 2,274                 | 3,212  |  |  |
| June      | 805           | 2,336      | 3,141       | 943        | 2,274       | 3,217       | 900      | 2,125                 | 3,025  |  |  |
| July      | 851           | 2,427      | 3,278       | 914        | 2,407       | 3,321       | 913      | 2,261                 | 3,174  |  |  |
| August    | 816           | 2,481      | 3,297       | 966        | 2,334       | 3,300       | 921      | 2,393                 | 3,314  |  |  |
| September | 773           | 2,299      | 3,072       | 902        | 2,244       | 3,146       | 850      | 2,216                 | 3,066  |  |  |
| October   | 828           | 2,423      | 3,251       | 822        | 2,375       | 3,197       | 869      | 2,243                 | 3,112  |  |  |
| November  | 688           | 2,141      | 2,829       | 773        | 1,980       | 2,753       | 870      | 2,089                 | 2,959  |  |  |
| December  | 720           | 2,102      | 2,822       | 840        | 2,087       | 2,927       | 824      | 2,063                 | 2,887  |  |  |
| Total     | 9,172         | 26,936     | 36,108      | 10,688     | 27,397      | 38,085      | 10,528   | 26,256                | 36,784 |  |  |