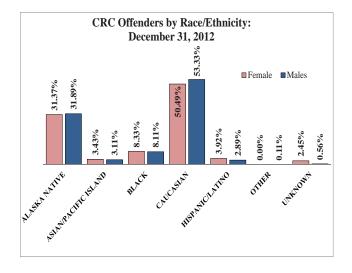

## Counts and Percents of Offenders in Institutions by Location and Offender Sex: December 31, 2012