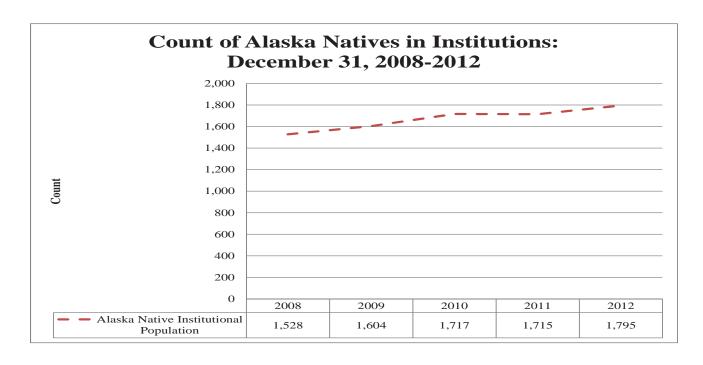

le trends in Alaska's offender population.

After two years of steady growth, the number of offenders located out of state declined in 2012 by nearly 2 percent (1.90%).



In 2012, the trend of older offenders outnumbering younger offenders continued. Five years ago, younger offenders outnumbered older offenders nearly 2:1.



The number of offenders located in Community Residential Centers and Special Offsite Programs continues to grow faster than the institutional population. The number of offenders at these locations increased 10.04% compared to last year. Meanwhile, the institutional population increased 2.41% since last year. Since 2008, the CRC and offsite population has increased over 30 perent (32.97%).



The number of Alaska Natives incarcerated in institutions increased 4.46%.



## Notable Offense Classes Being Tracked by the Department of Corrections

The number of offenders incarcerated in institutions as a result of crimes against a person has dropped markedly over the last five years. Meanwhile, registerable sex offenders has increased nearly one percent compared to last year's offender population.



Over the last three years, the percent of offenders incarcerated for alcohol-related offenses has been decreasing. Meanwhile, the percent of offenders incarcerated for drug offenses has trended up over the same amount of time.



### Top 20 Offenses: 2003 & 2012

| Calendar Year 2003 |                                        |                            |               |  |
|--------------------|----------------------------------------|--------------------------