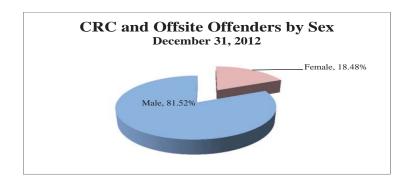

## Counts and Percents of Offenders in Institutions by Location and Offender Sex: December 31, 2012