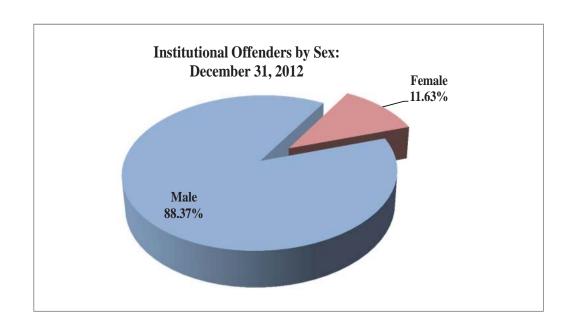

**Total All Institutions** 

|                        | Sex    | Count | Percent |
|------------------------|--------|-------|---------|
| Total All Institutions | Female | 564   | 11.63%  |
|                        | Male   | 4,287 | 88.37%  |
|                        | Total  | 4,851 | 100.00% |