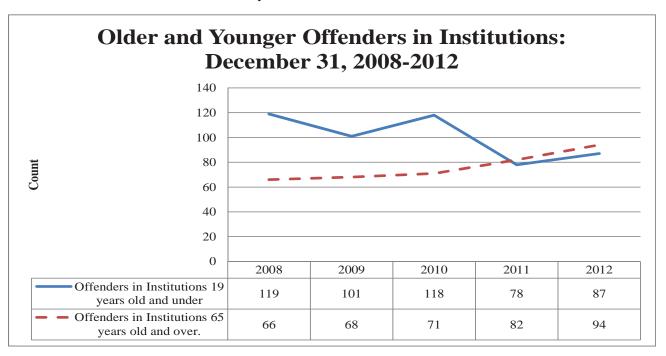

11        | 576        | 1,235      |
| 701        | 1,011        | 370        | 1,233      |
| Median Age | 34.1         | 33.9       | 34.3       |

Median Age 34.1 33.9 34.3

<sup>\*</sup>Sources: Alaska Department of Labor and Workforce Development, Research and Analysis Section; and U.S. Census Bureau

### Alaska Offender Profile Supplemental

# Notable Trends in Offender Demographics The Changing Face of Corrections

#### Notes:

The following data contains notable trends in Alaska's offender population.

After two years of steady growth, the number of offenders located out of state declined in 2012 by nearly 2 percent (1.90%).



In 2012, the trend of older offenders outnumbering younger offenders continued. Five years ago, younger offenders outnumbered older offenders nearly 2:1.



The number of offenders located in Community Residential Centers and Special Offsite Programs continues to grow faster than the institutional population. The number of offenders at these locations increased 10.04% compared to last year. Meanwhile, the institutional population increased 2.41% since last year. Since 2008, the CRC and offsite population has increased over 30 perent (32.97%).



The number of Alaska Natives incarcerated in institutions increased 4.46%.



## Notable Offense Classes Being Tracked by the Department of Corrections

The number of offenders incarcerated in institutions as a result of crimes against a person has dropped markedly over the last five years. Meanwhile, registerable sex offenders has increased nearly one percent compared to last year's offender populat