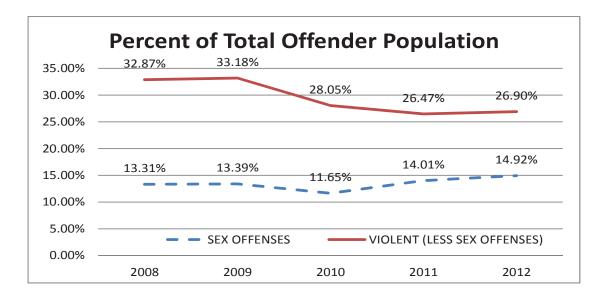

number of offenders located in Community Residential Centers and Special Offsite Programs continues to grow faster than the institutional population. The number of offenders at these locations increased 10.04% compared to last year. Meanwhile, the institutional population increased 2.41% since last year. Since 2008, the CRC and offsite population has increased over 30 perent (32.97%).



The number of Alaska Natives incarcerated in institutions increased 4.46%.



## Notable Offense Classes Being Tracked by the Department of Corrections

The number of offenders incarcerated in institutions as a result of crimes against a person has dropped markedly over the last five years. Meanwhile, registerable sex offenders has increased nearly one percent compared to last year's offender population.



Over the last three years, the percent of offenders incarcerated for alcohol-related offenses has been decreasing. Meanwhile, the percent of offenders incarcerated for drug offenses has trended up over the same amount of time.



### Top 20 Offenses: 2003 & 2012

| Calendar Year 2003 |                                        |                            |               |  |
|--------------------|----------------------------------------|----------------------------|---------------|--|
| Rank               | Offense                                | Offense Class              | 2003<br>Count |  |
| 1                  | PROBATION VIOLATION                    | PAROLE/PROBATION           | 465           |  |
| 2                  | PAROLE VIOLATION                       | PAROLE/PROBATION