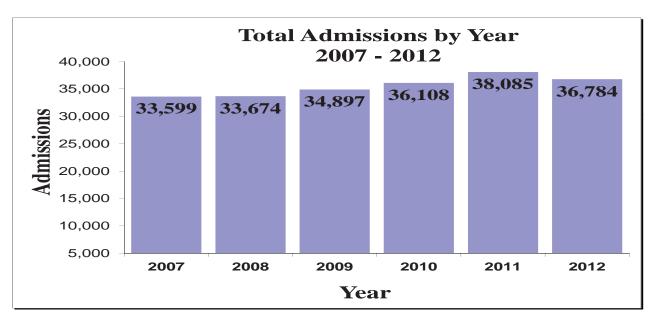

Total Admissions - January 2010 to December 2012 Includes all Offenders in all Facilities (In-State CC's, Out-of-State CC's, EM, and CRC's)

| 11        | iciuucs aii v | Officiacis | in an Facin | ines (m-su | iic cc s, o | ui-oi-state | CC S, EM | CC S, EMI, and CRC S) |        |  |  |
|-----------|---------------|------------|-------------|------------|-------------|-------------|----------|-----------------------|--------|--|--|
|           |               | 2010       |             |            | 2011        |             |          | 2012                  |        |  |  |
| Month     | Female        | Male       | Total       | Female     | Male        | Total       | Female   | Male                  | Total  |  |  |
| January   | 674           | 2,104      | 2,778       | 904        | 2,401       | 3,305       | 875      | 2,129                 | 3,004  |  |  |
| February  | 616           | 1,867      | 2,483       | 831        | 2,006       | 2,837       | 805      | 2,044                 | 2,849  |  |  |
| March     | 769           | 2,136      | 2,905       | 944        | 2,384       | 3,328       | 874      | 2,201                 | 3,075  |  |  |
| April     | 805           | 2,279      | 3,084       | 940        | 2,444       | 3,384       | 889      | 2,218                 | 3,107  |  |  |
| May       | 827           | 2,341      | 3,168       | 909        | 2,461       | 3,370       | 938      | 2,274                 | 3,212  |  |  |
| June      | 805           | 2,336      | 3,141       | 943        | 2,274       | 3,217       | 900      | 2,125                 | 3,025  |  |  |
| July      | 851           | 2,427      | 3,278       | 914        | 2,407       | 3,321       | 913      | 2,261                 | 3,174  |  |  |
| August    | 816           | 2,481      | 3,297       | 966        | 2,334       | 3,300       | 921      | 2,393                 | 3,314  |  |  |
| September | 773           | 2,299      | 3,072       | 902        | 2,244       | 3,146       | 850      | 2,216                 | 3,066  |  |  |
| October   | 828           | 2,423      | 3,251       | 822        | 2,375       | 3,197       | 869      | 2,243                 | 3,112  |  |  |
| November  | 688           | 2,141      | 2,829       | 773        | 1,980       | 2,753       | 870      | 2,089                 | 2,959  |  |  |
| December  | 720           | 2,102      | 2,822       | 840        | 2,087       | 2,927       | 824      | 2,063                 | 2,887  |  |  |
| Total     | 9,172         | 26,936     | 36,108      | 10,688     | 27,397      | 38,085      | 10,528   | 26,256                | 36,784 |  |  |