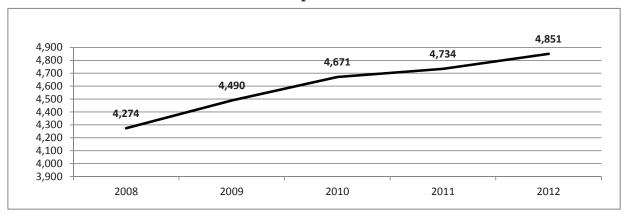

### **Institution Population Trends**

### Number of Offenders in Institutions December 31, 2008 - 2012

|                               | remaies |      |      |      | Males |       |       |       | All Offenders |       |       |       |       |       |       |
|-------------------------------|---------|------|------|------|-------|-------|-------|-------|---------------|-------|-------|-------|-------|-------|-------|
|                               | 2008    | 2009 | 2010 | 2011 | 2012  | 2008  | 2009  | 2010  | 2011          | 2012  | 2008  | 2009  | 2010  | 2011  | 2012  |
| <b>Total All Institutions</b> | 390     | 471  | 501  | 507  | 564   | 3,884 | 4,019 | 4,170 | 4,232         | 4,287 | 4,274 | 4,490 | 4,671 | 4,734 | 4,851 |