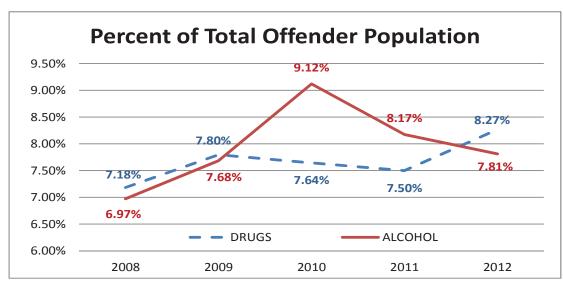

r. Meanwhile, the institutional population increased 2.41% since last year. Since 2008, the CRC and offsite population has increased over 30 perent (32.97%).



The number of Alaska Natives incarcerated in institutions increased 4.46%.



## Notable Offense Classes Being Tracked by the Department of Corrections

The number of offenders incarcerated in institutions as a result of crimes against a person has dropped markedly over the last five years. Meanwhile, registerable sex offenders has increased nearly one percent compared to last year's offender population.



Over the last three years, the percent of offenders incarcerated for alcohol-related offenses has been decreasing. Meanwhile, the percent of offenders incarcerated for drug offenses has trended up over the same amount of time.



### Top 20 Offenses: 2003 & 2012

| Calendar Year 2003 |                                        |                            |               |  |
|--------------------|----------------------------------------|----------------------------|---------------|--|
| Rank               | Offense                                | Offense Class              | 2003<br>Count |  |
| 1                  | PROBATION VIOLATION                    | PAROLE/PROBATION           | 465           |  |
| 2                  | PAROLE VIOLATION                       | PAROLE/PROBATION           | 320           |  |
| 3                  | DRIVING WHILE INTOXICATED              | ALCOHOL                    | 220           |  |
| 4                  | MURDER 1                               | PERSON                     |