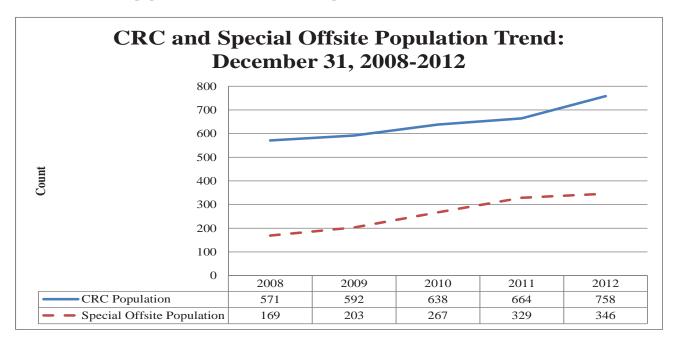

e Changing Face of Corrections

#### Notes:

The following data contains notable trends in Alaska's offender population.

After two years of steady growth, the number of offenders located out of state declined in 2012 by nearly 2 percent (1.90%).



In 2012, the trend of older offenders outnumbering younger offenders continued. Five years ago, younger offenders outnumbered older offenders nearly 2:1.



The number of offenders located in Community Residential Centers and Special Offsite Programs continues to grow faster than the institutional population. The number of offenders at these locations increased 10.04% compared to last year. Meanwhile, the institutional population increased 2.41% since last year. Since 2008, the CRC and offsite population has increased over 30 perent (32.97%).



The number of Alaska Natives incarcerated in institutions increased 4.46%.



## Notable Offense Classes Being Tracked by the Department of Corrections

The number of offenders incarcerated in institutions as a result of crimes against a person has dropped markedly over the last five years. Meanwhile, registerable sex offenders has increased nearly one percent compared to last year's offender population.



Over the last three years, the percent of offenders incarcerated for alcohol-related offenses has been decreasing. Meanwhile, the percent of offenders incarcerated for drug offenses has trended up over the same amount of time.



### Top 20 Offenses: 2003 & 2012

| Calendar Year 2003 |                                        |                            |               |  |
|----------