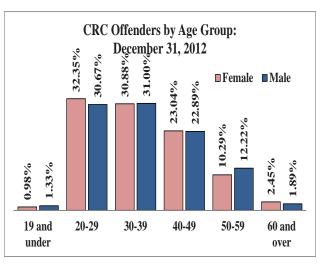

## Counts and Percents of Offenders in Institutions by Location and Offender Sex: December 31, 2012