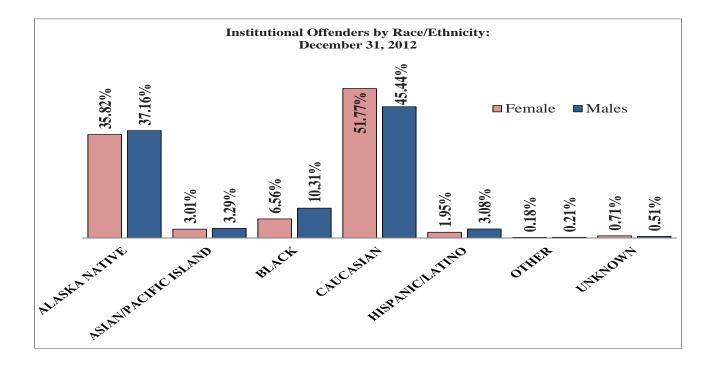

## Counts and Percentages of Offenders in Institutions by Race/Ethnicity: December 31, 2012

| Race/Ethnicity       | Female | Percent | Male  | Percent | Total | Percent |
|----------------------|--------|---------|-------|---------|-------|---------|
|                      | Count  | Females | Count | Males   | Count | Total   |
| ALASKA NATIVE        | 202    | 35.82%  | 1,593 | 37.16%  | 1,795 | 37.00%  |
| ASIAN/PACIFIC ISLAND | 17     | 3.01%   | 141   | 3.29%   | 158   | 3.26%   |
| BLACK                | 37     | 6.56%   | 442   | 10.31%  | 479   | 9.87%   |
| CAUCASIAN            | 292    | 51.77%  | 1,948 | 45.44%  | 2,240 | 46.18%  |
| HISPANIC/LATINO      | 11     | 1.95%   | 132   | 3.08%   | 143   | 2.95%   |
| OTHER                | 1      | 0.18%   | 9     | 0.21%   | 10    | 0.21%   |
| UNKNOWN              | 4      | 0.71%   | 22    | 0.51%   | 26    | 0.54%   |
| TOTAL                | 564    | 100.00% | 4,287 | 100.00% | 4,851 | 100.00% |