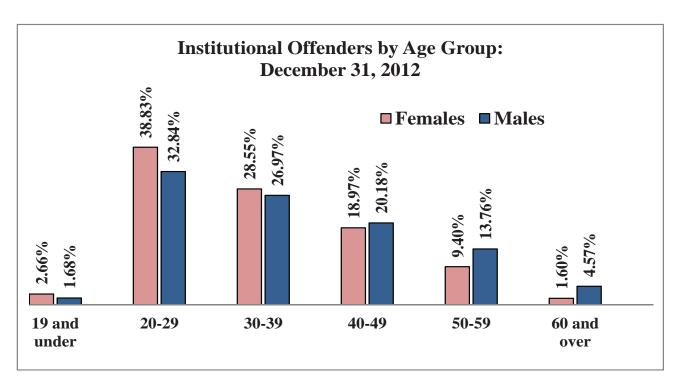

### Counts and Percantages of Offenders in Institutions by Age Group: December 31, 2012

| Age Group    | Females | Percent of<br>Female | Percent of<br>Females to All | Males | Percent of the<br>Male Population | Percent of Males<br>to All Offenders | Total | Percent of Total<br>Population |
|--------------|---------|----------------------|------------------------------|-------|-----------------------------------|--------------------------------------|-------|--------------------------------|
|              |         | Population           | Offenders                    |       |                                   |                                      |       | 1                              |
| 19 and under | 15      | 2.66%                | 0.31%                        | 72    | 1.68%                             | 1.48%                                | 87    | 1.79%                          |
| 20-24        | 89      | 15.78%               | 1.83%                        | 584   | 13.62%                            | 12.04%                               | 673   | 13.87%                         |
| 25-29        | 130     | 23.05%               | 2.68%                        | 824   | 19.22%                            | 16.99%                               | 954   | 19.67%                         |
| 30-34        | 93      | 16.49%               | 1.92%                        | 698   | 16.28%                            | 14.39%                               | 791   | 16.31%                         |
| 35-39        | 68      | 12.06%               | 1.40%                        | 458   | 10.68%                            | 9.44%                                | 526   | 10.84%                         |
| 40-44        | 59      | 10.46%               | 1.22%                        | 426   | 9.94%                             | 8.78%                                | 485   | 10.00%                         |
| 45-49        | 48      | 8.51%                | 0.99%                        | 439   | 10.24%                            | 9.05%                                | 487   | 10.04%                         |
| 50-54        | 46      | 8.16%                | 0.95%                        | 372   | 8.68%                             | 7.67%                                | 418   | 8.62%                          |
| 55-59        | 7       | 1.24%                | 0.14%                        | 218   | 5.09%                             | 4.49%                                | 225   | 4.64%                          |
| 60-64        | 4       | 0.71%                | 0.08%                        | 107   | 2.50%                             | 2.21%                                | 111   | 2.29%                          |
| 65 and over  | 5       | 0.89%                | 0.10%                        | 89    | 2.08%                             | 1.83%                                | 94    | 1.94%                          |
| Total        | 564     | 100.00%              | 11.63%                       | 4,287 | 100.00%                           | 88.37%                               | 4,851 | 100.00%                        |