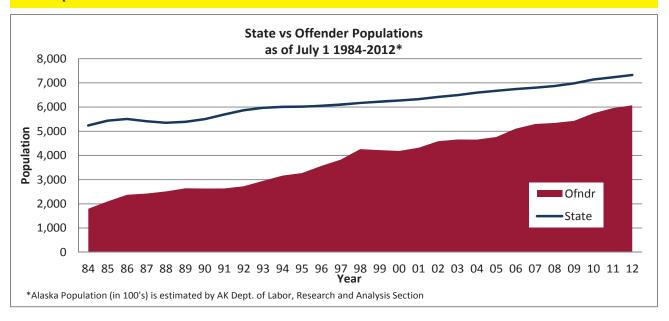

### **Trends**

### **Notes:**

Count and admissions data include information about all offenders under the jurisdiction of the State of Alaska who are entered into the ACOMS database.

Count information consists of monthly averages of daily counts; incarcerated offenders not entered into the ACOMS database when a count was tallied were not included.

Admissions data includes all criminal admits (except transfers) for all offenders.

Total Offender Population Based on Daily Averages - January 2010 to December 2012 Includes all Offenders in all Facilities (In-State CC's, Out-of-State CC's, EM, and CRC's)