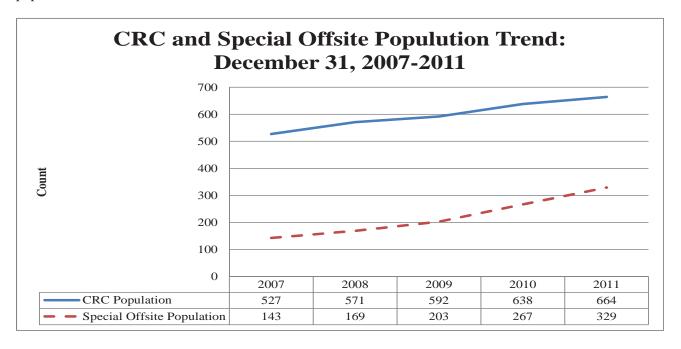

| Alaska Department of Corrections                       | 2011 Offender Profile |
|--------------------------------------------------------|-----------------------|
| Probation and Parole Notes                             | 62                    |
| Supervising Authority for Probationers/Parolees        |                       |
| Demographic Information for Probationers/Parolees      |                       |
| 2011 Alaska Census Population                          |                       |
| Notes                                                  |                       |
| Alaska Population by Economic Region                   | 65                    |
| 2010 Alaska Population by Race, Sex, and Age Group     | 66                    |
| Supplemental - Notable Trends in Offender Demographics |                       |
| Offenders Located Out-of-State: 2007-2011              | 68                    |
| Older and Younger Offenders in Institutions: 2007-2011 | 68                    |
| CRC and Special Offsite Population Trend: 2007-2011    | 69                    |
| Alaska Natives in Institutions: 2007-2011              |                       |
| Violent Crimes vs. Non-Violent Crimes: 2007-2011       | 70                    |
| Top Ten Offenses by 15-Year Age Group: 2002 & 2011     | 71                    |
| List of Charts                                         |                       |
| Trends                                                 |                       |
| State vs Offender Populations 1984 - 2011              | 7                     |
| Female Admissions by Year 2006 - 2011                  |                       |
| Male Admissions by Year 2006 - 2011                    |                       |
| Total Admissions by Year 2006 - 2011                   |                       |
| Offenders Located Out-of-State: 2007-2011              |                       |
| Older and Younger Offenders in Institutions: 2007-2011 |                       |
| CRC and Special Offsite Population Trend: 2007-2011    |                       |
| Alaska Natives in Institutions: 2007-2011              | 69                    |
| Violent Crimes vs. Non-Violent Crimes: 2007-2011       | 70                    |
| Institutions                                           |                       |
| Institutional Population Trends 2007 - 2011            |                       |
| Institutional Offenders by Sex                         |                       |
| Institutional Offenders by Race/Ethnicity              |                       |
| Institutional Offenders by Age Group                   |                       |
| Community Residential Centers (CRC's)                  |                       |
| CRC Offenders by Race/Ethnicity                        |                       |
| CRC Offenders by Age Group                             | 27                    |