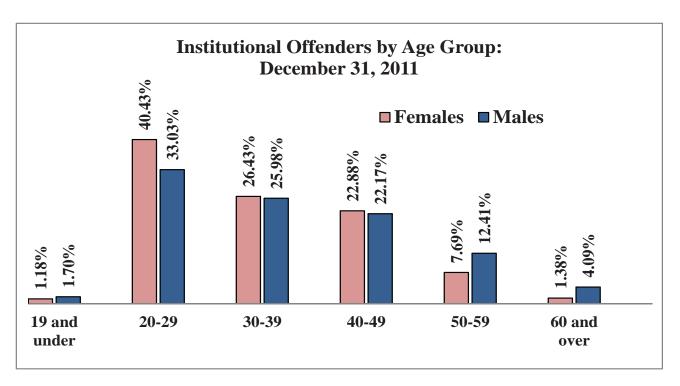

### Counts and Percantages of Offenders in Institutions by Age Group: December 31, 2011

| Age Group    | Females | Percent of | Percent of     | Males | Percent of the  | Percent of Males | Total | Percent of Total |
|--------------|---------|------------|----------------|-------|-----------------|------------------|-------|------------------|
|              |         | Female     | Females to All |       | Male Population | to All Offenders |       | Population       |
|              |         | Population | Offenders      |       |                 |                  |       |                  |
| 19 and under | 6       | 1.18%      | 0.13%          | 72    | 1.70%           | 1.52%            | 78    | 1.65%            |
| 20-24        | 87      | 17.16%     | 1.84%          | 599   | 14.17%          | 12.65%           | 686   | 14.49%           |
| 25-29        | 118     | 23.27%     | 2.49%          | 806   | 19.07%          | 17.03%           | 924   | 19.52%           |
| 30-34        | 81      | 15.98%     | 1.71%          | 640   | 15.14%          | 13.52%           | 721   | 15.23%           |
| 35-39        | 53      | 10.45%     | 1.12%          | 465   | 11.00%          | 9.82%            | 518   | 10.94%           |
| 40-44        | 56      | 11.05%     | 1.18%          | 448   | 10.60%          | 9.46%            | 504   | 10.65%           |
| 45-49        | 60      | 11.83%     | 1.27%          | 495   | 11.71%          | 10.46%           | 555   | 11.72%           |
| 50-54        | 32      | 6.31%      | 0.68%          | 350   | 8.28%           | 7.39%            | 382   | 8.07%            |
| 55-59        | 7       | 1.38%      | 0.15%          | 178   | 4.21%           | 3.76%            | 185   | 3.91%            |
| 60-64        | 2       | 0.39%      | 0.04%          | 97    | 2.29%           | 2.05%            | 99    | 2.09%            |
| 65 and over  | 5       | 0.99%      | 0.11%          | 77    | 1.82%           | 1.63%            | 82    | 1.73%            |
| Total        | 507     | 100.00%    | 10.71%         | 4,227 | 100.00%         | 89.29%           | 4,734 | 100.00%          |