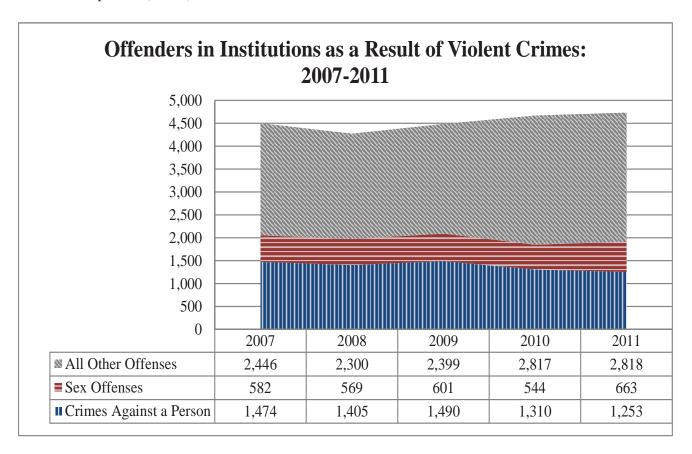

| Alaska Department of Corrections                       | 2011 Offender Profile |
|--------------------------------------------------------|-----------------------|
| Probation and Parole Notes                             | 62                    |
| Supervising Authority for Probationers/Parolees        |                       |
| Demographic Information for Probationers/Parolees      |                       |
| 2011 Alaska Census Population                          |                       |
| Notes                                                  |                       |
| Alaska Population by Economic Region                   | 65                    |
| 2010 Alaska Population by Race, Sex, and Age Group     | 66                    |
| Supplemental - Notable Trends in Offender Demographics |                       |
| Offenders Located Out-of-State: 2007-2011              | 68                    |
| Older and Younger Offenders in Institutions: 2007-2011 | 68                    |
| CRC and Special Offsite Population Trend: 2007-2011    | 69                    |
| Alaska Natives in Institutions: 2007-2011              |                       |
| Violent Crimes vs. Non-Violent Crimes: 2007-2011       | 70                    |
| Top Ten Offenses by 15-Year Age Group: 2002 & 2011     | 71                    |
| List of Charts                                         |                       |
| Trends                                                 |                       |
| State vs Offender Populations 1984 - 2011              | 7                     |
| Female Admissions by Year 2006 - 2011                  |                       |
| Male Admissions by Year 2006 - 2011                    |                       |
| Total Admissions by Year 2006 - 2011                   |                       |
| Offenders Located Out-of-State: 2007-2011              |                       |
| Older and Younger Offenders in Institutions: 2007-2011 |                       |
| CRC and Special Offsite Population Trend: 2007-2011    |                       |
| Alaska Natives in Institutions: 2007-2011              | 69                    |
| Violent Crimes vs. Non-Violent Crimes: 2007-2011       | 70                    |
| Institutions                                           |                       |
| Institutional Population Trends 2007 - 2011            |                       |
| Institutional Offenders by Sex                         |                       |
| Institutional Offenders by Race/Ethnicity              |                       |
| Institutional Offenders by Age Group                   |                       |
| Community Residential Centers (CRC's)                  |                       |
| CRC Offenders by Race/Ethnicity                        |                       |
| CRC Offenders by Age Group                             | 27                    |