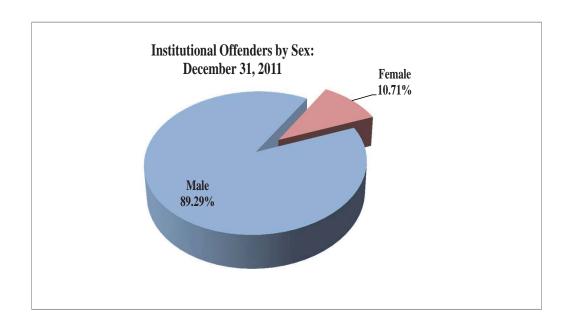

# Counts and Percents of Offenders in Institutions by Location and Offender Sex: December 31, 2011

### **Total All Institutions**

|                        | Sex    | Count | Percent |
|------------------------|--------|-------|---------|
| Total All Institutions | Female | 507   | 10.71%  |
|                        | Male   | 4,227 | 89.29%  |
|                        | Total  | 4,734 | 100.00% |