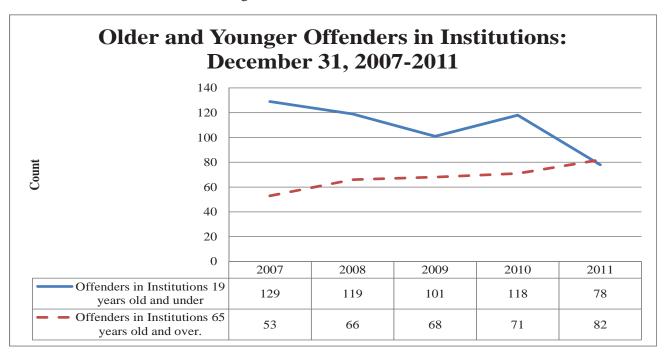

| Alaska Department of Corrections                       | 2011 Offender Profile |
|--------------------------------------------------------|-----------------------|
| Probation and Parole Notes                             | 62                    |
| Supervising Authority for Probationers/Parolees        |                       |
| Demographic Information for Probationers/Parolees      |                       |
| 2011 Alaska Census Population                          |                       |
| Notes                                                  |                       |
| Alaska Population by Economic Region                   | 65                    |
| 2010 Alaska Population by Race, Sex, and Age Group     | 66                    |
| Supplemental - Notable Trends in Offender Demographics |                       |
| Offenders Located Out-of-State: 2007-2011              | 68                    |
| Older and Younger Offenders in Institutions: 2007-2011 | 68                    |
| CRC and Special Offsite Population Trend: 2007-2011    | 69                    |
| Alaska Natives in Institutions: 2007-2011              |                       |
| Violent Crimes vs. Non-Violent Crimes: 2007-2011       | 70                    |
| Top Ten Offenses by 15-Year Age Group: 2002 & 2011     | 71                    |
| List of Charts                                         |                       |
| Trends                                                 |                       |
| State vs Offender Populations 1984 - 2011              | 7                     |
| Female Admissions by Year 2006 - 2011                  |                       |
| Male Admissions by Year 2006 - 2011                    |                       |
| Total Admissions by Year 2006 - 2011                   |                       |
| Offenders Located Out-of-State: 2007-2011              |                       |
| Older and Younger Offenders in Institutions: 2007-2011 |                       |
| CRC and Special Offsite Population Trend: 2007-2011    |                       |
| Alaska Natives in Institutions: 2007-2011              | 69                    |
| Violent Crimes vs. Non-Violent Crimes: 2007-2011       | 70                    |
| Institutions                                           |                       |
| Institutional Population Trends 2007 - 2011            |                       |
| Institutional Offenders by Sex                         |                       |
| Institutional Offenders by Race/Ethnicity              |                       |
| Institutional Offenders by Age Group                   |                       |
| Community Residential Centers (CRC's)                  |                       |
| CRC Offenders by Race/Ethnicity                        |                       |
| CRC Offenders by Age Group                             | 27                    |