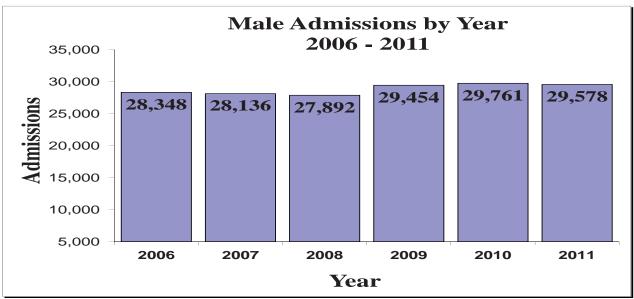

Total Admissions - January 2009 to December 2011 Includes all Offenders in all Facilities (CCs, CRCs, EM)

|           | includes an orienters in an Lucinities (Cos) Civos, Eirly |        |        |        |        |        |        |        |        |  |  |  |
|-----------|-----------------------------------------------------------|--------|--------|--------|--------|--------|--------|--------|--------|--|--|--|
|           |                                                           | 2009   |        |        | 2010   |        | 2011   |        |        |  |  |  |
| Month     | Female                                                    | Male   | Total  | Female | Male   | Total  | Female | Male   | Total  |  |  |  |
| January   | 536                                                       | 2,365  | 2,901  | 609    | 2,481  | 3,090  | 618    | 2440   | 3,058  |  |  |  |
| February  | 537                                                       | 2,268  | 2,805  | 597    | 2,230  | 2,827  | 559    | 2182   | 2,741  |  |  |  |
| March     | 620                                                       | 2,371  | 2,991  | 611    | 2,616  | 3,227  | 611    | 2544   | 3,155  |  |  |  |
| April     | 593                                                       | 2,334  | 2,927  | 636    | 2,610  | 3,246  | 603    | 2647   | 3,250  |  |  |  |
| May       | 615                                                       | 2,328  | 2,943  | 609    | 2,595  | 3,204  | 652    | 2526   | 3,178  |  |  |  |
| June      | 627                                                       | 2,515  | 3,142  | 645    | 2,696  | 3,341  | 656    | 2336   | 2,992  |  |  |  |
| July      | 633                                                       | 2,349  | 2,982  | 613    | 2,600  | 3,213  | 606    | 2691   | 3,297  |  |  |  |
| August    | 643                                                       | 2,530  | 3,173  | 669    | 2,395  | 3,064  | 620    | 2487   | 3,107  |  |  |  |
| September | 634                                                       | 2,467  | 3,101  | 680    | 2,411  | 3,091  | 622    | 2419   | 3,041  |  |  |  |
| October   | 611                                                       | 2,470  | 3,081  | 619    | 2,441  | 3,060  | 594    | 2571   | 3,165  |  |  |  |
| November  | 548                                                       | 2,466  | 3,014  | 587    | 2,371  | 2,958  | 541    | 2393   | 2,934  |  |  |  |
| December  | 568                                                       | 2,991  | 3,559  | 556    | 2,315  | 2,871  | 596    | 2342   | 2,938  |  |  |  |
| Total     | 7,165                                                     | 29,454 | 36,619 | 7,431  | 29,761 | 37,192 | 7,278  | 29,578 | 36,856 |  |  |  |