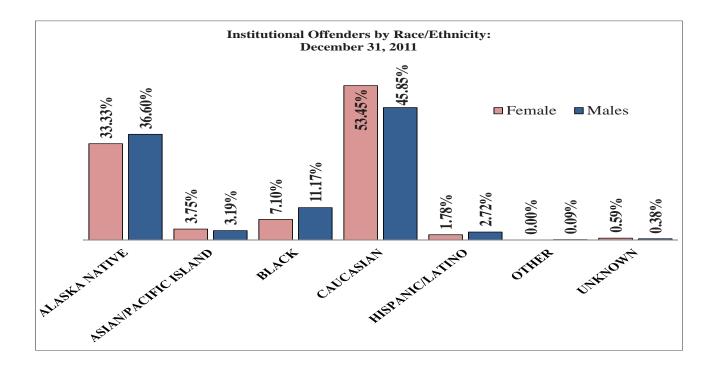

# Counts and Percentages of Offenders in Institutions by Race/Ethnicity: December 31, 2011

| Race/Ethnicity       | Female<br>Count | Percent<br>Females | Male<br>Count | Percent Males | <b>Total Count</b> | Percent Total |
|----------------------|-----------------|--------------------|---------------|---------------|--------------------|---------------|
| ALASKA NATIVE        | 169             | 33.33%             | 1,546         | 36.57%        | 1,715              | 36.23%        |
| ASIAN/PACIFIC ISLAND | 19              | 3.75%              | 135           | 3.19%         | 154                | 3.25%         |
| BLACK                | 36              | 7.10%              | 472           | 11.17%        | 508                | 10.73%        |
| CAUCASIAN            | 271             | 53.45%             | 1,938         | 45.85%        | 2,209              | 46.66%        |
| HISPANIC/LATINO      | 9               | 1.78%              | 116           | 2.74%         | 125                | 2.64%         |
| OTHER                | 0               | 0.00%              | 4             | 0.09%         | 4                  | 0.08%         |
| UNKNOWN              | 3               | 0.59%              | 16            | 0.38%         | 19                 | 0.40%         |
| TOTAL                | 507             | 100.00%            | 4,227         | 100.00%       | 4,734              | 100.00%       |