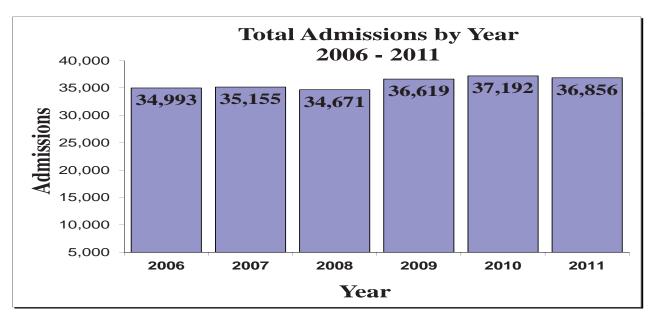

Total Admissions - January 2009 to December 2011 Includes all Offenders in all Facilities (CCs, CRCs, EM)

|           | includes an orienters in an Lucinities (Cos) Civos, Eirly |        |        |        |        |        |        |        |        |  |  |  |
|-----------|-----------------------------------------------------------|--------|--------|--------|--------|--------|--------|--------|--------|--|--|--|
|           |                                                           | 2009   |        |        | 2010   |        | 2011   |        |        |  |  |  |
| Month     | Female                                                    | Male   | Total  | Female | Male   | Total  | Female | Male   | Total  |  |  |  |
| January   | 536                                                       | 2,365  | 2,901  | 609    | 2,481  | 3,090  | 618    | 2440   | 3,058  |  |  |  |
| February  | 537                                                       | 2,268  | 2,805  | 597    | 2,230  | 2,827  | 559    | 2182   | 2,741  |  |  |  |
| March     | 620                                                       | 2,371  | 2,991  | 611    | 2,616  | 3,227  | 611    | 2544   | 3,155  |  |  |  |
| April     | 593                                                       | 2,334  | 2,927  | 636    | 2,610  | 3,246  | 603    | 2647   | 3,250  |  |  |  |
| May       | 615                                                       | 2,328  | 2,943  | 609    | 2,595  | 3,204  | 652    | 2526   | 3,178  |  |  |  |
| June      | 627                                                       | 2,515  | 3,142  | 645    | 2,696  | 3,341  | 656    | 2336   | 2,992  |  |  |  |
| July      | 633                                                       | 2,349  | 2,982  | 613    | 2,600  | 3,213  | 606    | 2691   | 3,297  |  |  |  |
| August    | 643                                                       | 2,530  | 3,173  | 669    | 2,395  | 3,064  | 620    | 2487   | 3,107  |  |  |  |
| September | 634                                                       | 2,467  | 3,101  | 680    | 2,411  | 3,091  | 622    | 2419   | 3,041  |  |  |  |
| October   | 611                                                       | 2,470  | 3,081  | 619    | 2,441  | 3,060  | 594    | 2571   | 3,165  |  |  |  |
| November  | 548                                                       | 2,466  | 3,014  | 587    | 2,371  | 2,958  | 541    | 2393   | 2,934  |  |  |  |
| December  | 568                                                       | 2,991  | 3,559  | 556    | 2,315  | 2,871  | 596    | 2342   | 2,938  |  |  |  |
| Total     | 7,165                                                     | 29,454 | 36,619 | 7,431  | 29,761 | 37,192 | 7,278  | 29,578 | 36,856 |  |  |  |