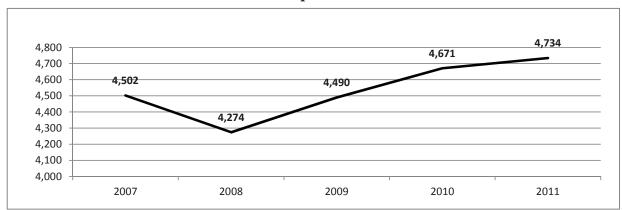

### **Institution Population Trends**

|                        | Females |      |      |      |      | Males |       |       |       |       | All Offenders |       |       |       |       |
|------------------------|---------|------|------|------|------|-------|-------|-------|-------|-------|---------------|-------|-------|-------|-------|
|                        | 2007    | 2008 | 2009 | 2010 | 2011 | 2007  | 2008  | 2009  | 2010  | 2011  | 2007          | 2008  | 2009  | 2010  | 2011  |
| Total All Institutions | 468     | 390  | 471  | 501  | 507  | 4,034 | 3,884 | 4,019 | 4,170 | 4,227 | 4,502         | 4,274 | 4,490 | 4,671 | 4,734 |