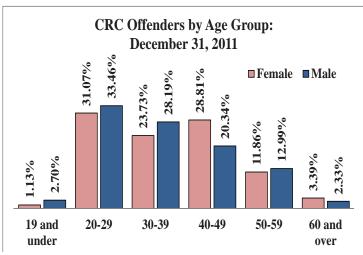

INSURANCE   | 0      | 1    | 1     |
|                        | TOTAL                                  | 7      | 45   | 52    |
| WEAPONS                | DISTURBING THE PEACE - LOUD NOISES     | 1      | 0    | 1     |
|                        | MISCONDUCT INVOLVING WPNS 1            | 0      | 2    | 2     |
|                        | MISCONDUCT INVOLVING WPNS 2            | 0      | 2    | 2     |
|                        | MISCONDUCT INVOLVING WPNS 3            | 0      | 3    | 3     |
|                        | MISCONDUCT INVOLVING WPNS 4            | 0      | 2    | 2     |
|                        | TOTAL                                  | 1      | 9    | 10    |

|           | Female | Male | Total |
|-----------|--------|------|-------|
| TOTAL ALL | 177    | 816  | 993   |





# ${\bf Counts\ and\ Percentages\ of\ Offenders\ in\ Community\ Residential\ Centers\ by\ Offense\ Classification,\ Offender\ Race,\ and\ Sex:}$

### **December 31, 2011**

| Offense Class       | Race/Ethnicity       | Female | Female<br>Percent | Male | Male<br>Percent | Total | <b>Total Percent</b> |
|---------------------|----------------------|--------|-------------------|------|-----------------|-------|----------------------|
| ALCOHOL             | ALASKA NATIVE        | 12     | 33.33%            | 50   | 27.47%          | 62    | 28.44%               |
| ALCOHOL             | ASIAN/PACIFIC ISLAND | 0      | 0.00%             | 4    | 2.20%           | 4     | 1.84%                |
|                     | BLACK                | 0      | 0.00%             | 10   | 5.50%