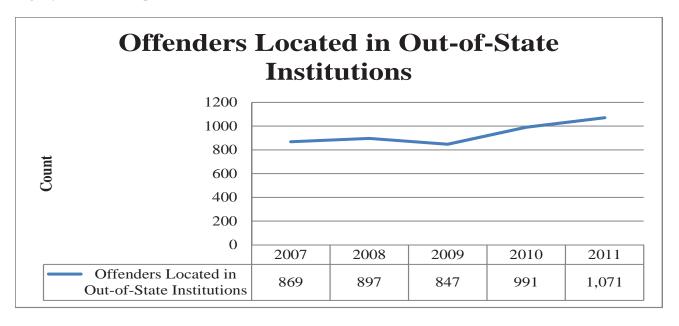

### **Out-of-State**

| Females                   |      |      |      |      |      | Males |      |      |      | All Offenders |      |      |      |      |       |
|---------------------------|------|------|------|------|------|-------|------|------|------|---------------|------|------|------|------|-------|
| Institutions              | 2007 | 2008 | 2009 | 2010 | 2011 | 2007  | 2008 | 2009 | 2010 | 2011          | 2007 | 2008 | 2009 | 2010 | 2011  |
| Red Rock CC, AZ           | 0    | 0    | 0    | 0    | 0    | 853   | 879  | 0    | 0    | 0             | 853  | 879  | 0    | 0    | 0     |
| Hudson CC, CO             | 0    | 0    | 0    | 0    | 0    | 0     | 0    | 831  | 967  | 1,043         | 0    | 0    | 831  | 967  | 1,043 |
| Colorado State Prison     | 1    | 1    | 1    | 1    | 1    | 2     | 2    | 2    | 5    | 6             | 3    | 3    | 3    | 6    | 7     |
| Federal Bureau of Prisons | 1    | 1    | 1    | 3    | 3    | 9     | 12   | 11   | 14   | 14            | 10   | 13   | 12   | 17   | 17    |
| Minnesota State Prison    | 1    | 1    | 1    | 0    | 0    | 0     | 0    | 0    | 0    | 0             | 1    | 1    | 1    | 0    | 0     |
| Oregon State Prison       | 0    | 0    | 0    | 0    | 0    | 0     | 1    | 0    | 0    | 0             | 0    | 1    | 0    | 0    | 0     |
| Washington State Prison   | 0    | 0    | 0    | 0    | 1    | 2     | 0    | 0    | 1    | 3             | 2    | 0    | 0    | 1    | 4     |
| Total                     | 3    | 3    | 3    | 4    | 5    | 866   | 894  | 844  | 987  | 1,066         | 869  | 897  | 847  | 991  | 1,071 |