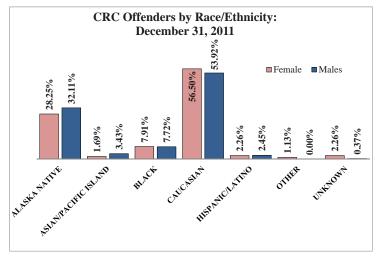

Y INSURANCE   | 0      | 1    | 1     |
|                        | TOTAL                                  | 7      | 45   | 52    |
| WEAPONS                | DISTURBING THE PEACE - LOUD NOISES     | 1      | 0    | 1     |
|                        | MISCONDUCT INVOLVING WPNS 1            | 0      | 2    | 2     |
|                        | MISCONDUCT INVOLVING WPNS 2            | 0      | 2    | 2     |
|                        | MISCONDUCT INVOLVING WPNS 3            | 0      | 3    | 3     |
|                        | MISCONDUCT INVOLVING WPNS 4            | 0      | 2    | 2     |
|                        | TOTAL                                  | 1      | 9    | 10    |

|           | Female | Male | Total |
|-----------|--------|------|-------|
| TOTAL ALL | 177    | 816  | 993   |





# ${\bf Counts\ and\ Percentages\ of\ Offenders\ in\ Community\ Residential\ Centers\ by\ Offense\ Classification,\ Offender\ Race,\ and\ Sex:}$

### **December 31, 2011**

| Offense Class       | Race/Ethnicity       | Female | Female<br>Percent | Male | Male<br>Percent | Total | <b>Total Percent</b> |
|---------------------|----------------------|--------|-------------------|------|-----------------|-------|----------------------|
| ALCOHOL             | ALASKA NATIVE        | 12     | 33.33%            | 50   | 27.47%          | 62    | 28.44%               |
| ALCOHOL             | ASIAN/PACIFIC ISLAND | 0      | 0.00%             | 4    | 2.20%           | 4     | 1.84%                |
|                     | BLACK                | 0      | 0.00%             | 10   | 5.50%