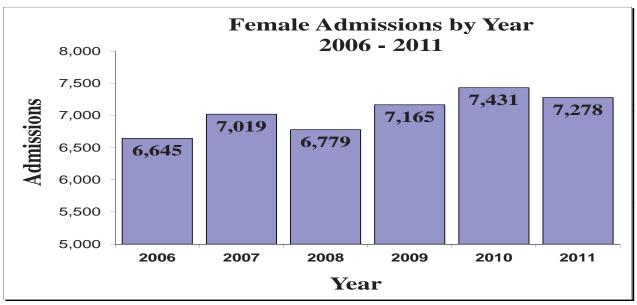

Total Admissions - January 2009 to December 2011 Includes all Offenders in all Facilities (CCs, CRCs, EM)

|           | includes an orienters in an Lucinities (Cos) Civos, Eirly |        |        |        |        |        |        |        |        |  |  |  |
|-----------|-----------------------------------------------------------|--------|--------|--------|--------|--------|--------|--------|--------|--|--|--|
|           |                                                           | 2009   |        |        | 2010   |        | 2011   |        |        |  |  |  |
| Month     | Female                                                    | Male   | Total  | Female | Male   | Total  | Female | Male   | Total  |  |  |  |
| January   | 536                                                       | 2,365  | 2,901  | 609    | 2,481  | 3,090  | 618    | 2440   | 3,058  |  |  |  |
| February  | 537                                                       | 2,268  | 2,805  | 597    | 2,230  | 2,827  | 559    | 2182   | 2,741  |  |  |  |
| March     | 620                                                       | 2,371  | 2,991  | 611    | 2,616  | 3,227  | 611    | 2544   | 3,155  |  |  |  |
| April     | 593                                                       | 2,334  | 2,927  | 636    | 2,610  | 3,246  | 603    | 2647   | 3,250  |  |  |  |
| May       | 615                                                       | 2,328  | 2,943  | 609    | 2,595  | 3,204  | 652    | 2526   | 3,178  |  |  |  |
| June      | 627                                                       | 2,515  | 3,142  | 645    | 2,696  | 3,341  | 656    | 2336   | 2,992  |  |  |  |
| July      | 633                                                       | 2,349  | 2,982  | 613    | 2,600  | 3,213  | 606    | 2691   | 3,297  |  |  |  |
| August    | 643                                                       | 2,530  | 3,173  | 669    | 2,395  | 3,064  | 620    | 2487   | 3,107  |  |  |  |
| September | 634                                                       | 2,467  | 3,101  | 680    | 2,411  | 3,091  | 622    | 2419   | 3,041  |  |  |  |
| October   | 611                                                       | 2,470  | 3,081  | 619    | 2,441  | 3,060  | 594    | 2571   | 3,165  |  |  |  |
| November  | 548                                                       | 2,466  | 3,014  | 587    | 2,371  | 2,958  | 541    | 2393   | 2,934  |  |  |  |
| December  | 568                                                       | 2,991  | 3,559  | 556    | 2,315  | 2,871  | 596    | 2342   | 2,938  |  |  |  |
| Total     | 7,165                                                     | 29,454 | 36,619 | 7,431  | 29,761 | 37,192 | 7,278  | 29,578 | 36,856 |  |  |  |