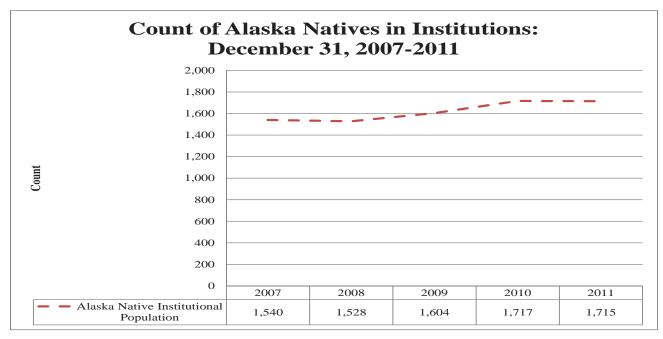

| Alaska Department of Corrections                       | 2011 Offender Profile |
|--------------------------------------------------------|-----------------------|
| Probation and Parole Notes                             | 62                    |
| Supervising Authority for Probationers/Parolees        |                       |
| Demographic Information for Probationers/Parolees      |                       |
| 2011 Alaska Census Population                          |                       |
| Notes                                                  |                       |
| Alaska Population by Economic Region                   | 65                    |
| 2010 Alaska Population by Race, Sex, and Age Group     | 66                    |
| Supplemental - Notable Trends in Offender Demographics |                       |
| Offenders Located Out-of-State: 2007-2011              | 68                    |
| Older and Younger Offenders in Institutions: 2007-2011 | 68                    |
| CRC and Special Offsite Population Trend: 2007-2011    | 69                    |
| Alaska Natives in Institutions: 2007-2011              |                       |
| Violent Crimes vs. Non-Violent Crimes: 2007-2011       | 70                    |
| Top Ten Offenses by 15-Year Age Group: 2002 & 2011     | 71                    |
| List of Charts                                         |                       |
| Trends                                                 |                       |
| State vs Offender Populations 1984 - 2011              | 7                     |
| Female Admissions by Year 2006 - 2011                  |                       |
| Male Admissions by Year 2006 - 2011                    |                       |
| Total Admissions by Year 2006 - 2011                   |                       |
| Offenders Located Out-of-State: 2007-2011              |                       |
| Older and Younger Offenders in Institutions: 2007-2011 |                       |
| CRC and Special Offsite Population Trend: 2007-2011    |                       |
| Alaska Natives in Institutions: 2007-2011              | 69                    |
| Violent Crimes vs. Non-Violent Crimes: 2007-2011       | 70                    |
| Institutions                                           |                       |
| Institutional Population Trends 2007 - 2011            |                       |
| Institutional Offenders by Sex                         |                       |
| Institutional Offenders by Race/Ethnicity              |                       |
| Institutional Offenders by Age Group                   |                       |
| Community Residential Centers (CRC's)                  |                       |
| CRC Offenders by Race/Ethnicity                        |                       |
| CRC Offenders by Age Group                             | 27                    |