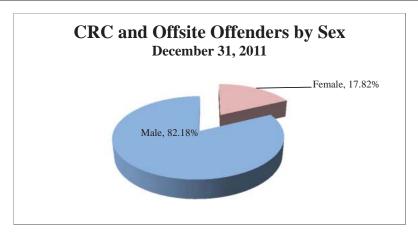

|

# Counts and Percents of Offenders in Community Residential Centers and Special Offsite Programs by Location and Offender Sex:

### **December 31, 2011**

|           | Female CRC and Offsite Population | Percent<br>Female<br>CRC and<br>Offsite | Male CRC and<br>Offsite<br>Population | Percent Male<br>CRC and<br>Offsite | Total CRC<br>and Offsite<br>Population |
|-----------|-----------------------------------|-----------------------------------------|---------------------------------------|------------------------------------|----------------------------------------|
| TOTAL ALL | 177                               | 17.82%                                  | 816                                   | 82.18%                             | 993                                    |



# Counts and Percents of Offenders in Community Residential Centers by Race/Ethnicty and Offender Sex:

### **December 31, 2011**

| Race/Ethnicity       | Female | Female  | Male | <b>Male Percent</b> | Total | Total   |
|----------------------|--------|---------|------|---------------------|-------|---------|
|                      |        | Percent |      |                     |       | Percent |
| ALASKA NATIVE        | 50     | 28.25%  | 262  | 32.11%              | 312   | 31.42%  |
| ASIAN/PACIFIC ISLAND | 3      | 1.69%   | 28   | 3.43%               | 31    | 3.12%   |
| BLACK                | 14     | 7.91%   | 63   | 7.72%               | 77    | 7.75%   |
| CAUCASIAN            | 100    | 56.50%  | 440  | 53.92%              | 540   | 54.38%  |
| HISPANIC/LATINO      | 4