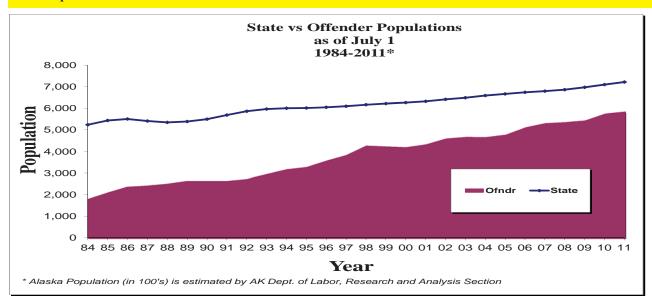

### **Trends**

### **Notes:**

Count and admissions data include information about all offenders under the jurisdiction of the state of Alaska who are entered into the ACOMS database.

Count information consists of monthly averages of daily counts; incarcerated offenders not entered into the ACOMS database when a count was tallied were not included.

Admissions data includes all criminal admits (except transfers) for all offenders.

Total Offender Population Based on Monthly Averages - January 2009 to December 2011 Includes all Offenders in all Facilities (CC's, EM, and CRCs Out-of-State and In-State)